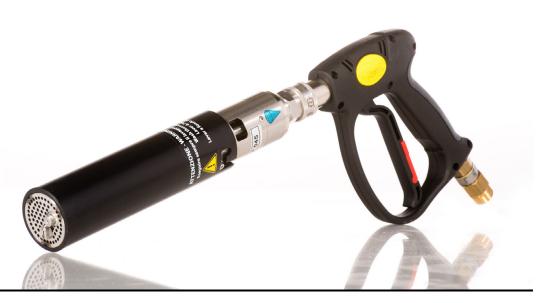

## MULTIFUNCTION LANCE

The **Jetwave® Multi Function Lance** is a versatile gun and lance combo that allows the operator to use fan jet, pencil jet and induce chemical under low pressure all in the one accessory increasing cleaning flexibility.

## STANDOUT FEATURES

| MODEL / PRODUCT CODE | MAXIUM PRESSURE<br>PSI BAR | MAX TEMP °C | INLET   | SWIVEL | FUNCTIONS                  |  |
|----------------------|----------------------------|-------------|---------|--------|----------------------------|--|
| JWA-MFL              | 4060 280                   | 120         | G3/8" F | Yes    | Pencil Jet<br>Fan Jet/Wash |  |